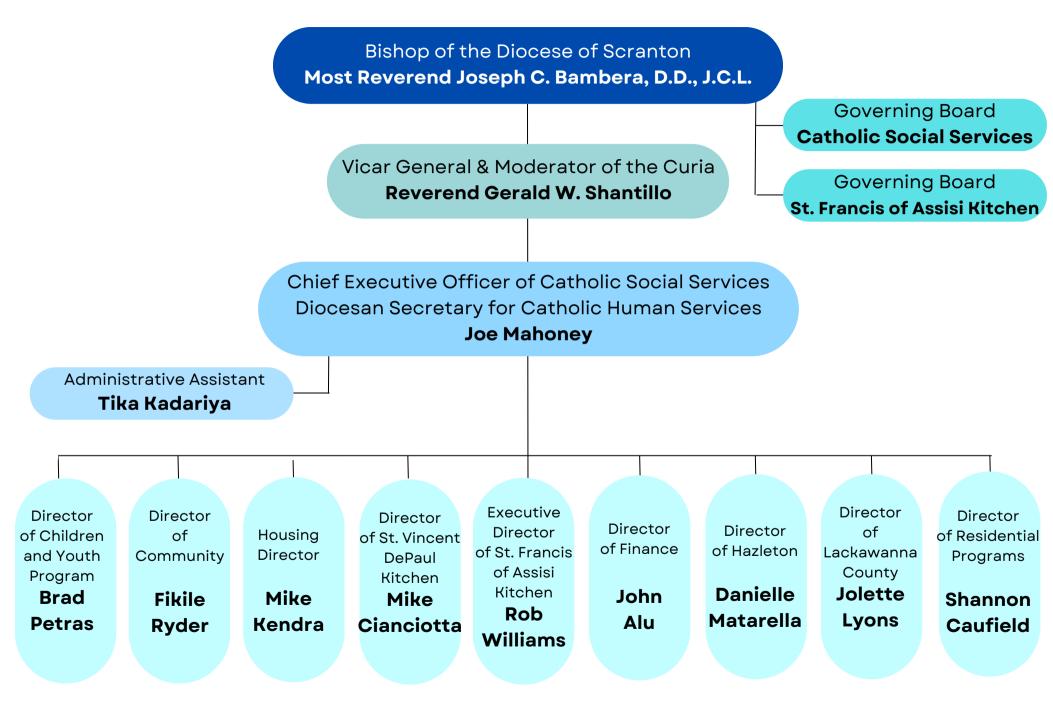

## **CATHOLIC SOCIAL SERVICES OF THE DIOCESE OF SCRANTON**

| P R O G R A M S                      |                      |                     |                                      |                                         |                        |                         |                              |                                           |
|--------------------------------------|----------------------|---------------------|--------------------------------------|-----------------------------------------|------------------------|-------------------------|------------------------------|-------------------------------------------|
| Director<br>of Children<br>and Youth | Director<br>of       | Housing<br>Director | Director<br>of St. Vincent<br>DePaul | Executive<br>Director<br>of St. Francis | Director<br>of Finance | Director<br>of Hazleton | Director<br>of<br>Lackawanna | Director<br>of<br>Residential<br>Programs |
| Program<br>Brad                      | Community<br>Fikile  | Mike                | Kitchen<br><b>Mike</b>               | of Assisi<br>Kitchen                    | John                   | Danielle                | County<br>Jolette            |                                           |
| Petras                               | Ryder                | Kendra              | Cianciotta                           | Rob                                     | Alu                    | Matarella               | Lyons                        | Shannon<br>Caufield                       |
| ••••                                 | ••••                 | ••••                | •••••                                | Williams                                | ••••                   | ••••                    | •••••                        |                                           |
| Parenting                            | Immigration          | PERMANENT           | Kitchen                              | ••••                                    | CSS Finance            | St. Joseph's            | SCRANTON                     | St. Francis                               |
| *                                    | and Refugee          | SUPPORTIVE          | *                                    |                                         | *                      | Food Pantry             | Representative               | Commons                                   |
| IFRS                                 | Resettlement         | HOUSING/HUD         | Food Pantry                          | Kitchen                                 | CSS Accounts           | *                       | Payee Services               | Veterans'                                 |
| (Intensive                           | Program              | PROGRAMS            | *                                    | *                                       | Receivable             | W.I.N.                  | *                            | Housing                                   |
| Family<br>Reunification              | *                    | Susquehanna         | Clothing Pantry                      | Food Pantry                             | *                      | (Women In               | Rental                       | *                                         |
| Services)                            | Immigration          | Wayne               |                                      | *                                       | CSS Accounts           | Need)                   | Assistance                   | St. James                                 |
| *                                    | Services             | Lackawanna          |                                      | Clothing Pantry                         | Payable<br>*           | *                       | *                            | Manor                                     |
| PASS                                 | RSS                  | Luzerne<br>Monroe   |                                      | and Trailer                             | CSS Budget             | Relief                  | Pregnancy                    |                                           |
| (Parent and                          | (Refugee             | Pike                |                                      |                                         | Development            | Assistance              | Counseling                   | Bridge To<br>Independence                 |
| Student                              | Support              | *                   |                                      |                                         | and                    |                         | CARBONDALE                   | independence                              |
| Success)                             | Services)            | RESIDENTIAL         |                                      |                                         | Communication          |                         | Representative               |                                           |
| *                                    | *                    | PROGRAMS            |                                      |                                         | *                      |                         | Payee Services               |                                           |
| Supervised                           | ARSS                 | Resident            |                                      |                                         | CSS Billing            |                         | *                            |                                           |
| Visitation                           | (Afghanistan         | Services and        |                                      |                                         | *                      |                         | Rental                       |                                           |
| *                                    | Refugee              | Aging               |                                      |                                         | Grant                  |                         | Assistance                   |                                           |
| FESP                                 | Support              | Gracefully          |                                      |                                         | Management             |                         | *                            |                                           |
| (Family                              | Services)            | Shepherd's          |                                      |                                         | *                      |                         | Pregnancy                    |                                           |
| Education                            | *                    | Maternity           |                                      |                                         | Annual Audit           |                         | Counseling                   |                                           |
| Support<br>Program)                  | URSS (Ukraine        | Home                |                                      |                                         | *                      |                         | *                            |                                           |
| *                                    | Refugee              | Gabriel House       |                                      |                                         | 990s                   |                         | Clothing Pantry              |                                           |
| Visiting                             | Support<br>Services) | SHELTERS            |                                      |                                         |                        |                         | Food Pootra                  |                                           |
| Coaches                              | *                    | St. Anthony's       |                                      |                                         |                        |                         | Food Pantry                  |                                           |
| *                                    | R&P                  | Haven               |                                      |                                         |                        |                         |                              |                                           |
| SAAU                                 | (Reception and       | Mother              |                                      |                                         |                        |                         |                              |                                           |
| (Specialized                         | Placement)           | Teresa's Haven      |                                      |                                         |                        |                         |                              |                                           |
| Adolescent                           |                      | Divine              |                                      |                                         |                        |                         |                              |                                           |
| Assessment                           |                      | Providence          |                                      |                                         |                        |                         |                              |                                           |
| Unit)                                |                      | Shelter             |                                      |                                         |                        |                         |                              |                                           |
| Check and                            |                      |                     |                                      |                                         |                        |                         |                              |                                           |
| Connect                              |                      |                     |                                      |                                         |                        |                         |                              |                                           |
| Connect                              |                      |                     |                                      |                                         |                        |                         |                              |                                           |