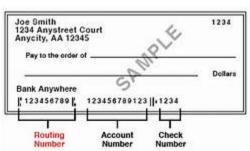

## Please attach a copy of a voided check.

| Parish Name:            |                                        |
|-------------------------|----------------------------------------|
| Bank Name:              |                                        |
| Bank Account Name:      |                                        |
| Address/P.O. Box:       |                                        |
| City, State & Zip Code: |                                        |
| Routing Number:         |                                        |
| Account Number:         |                                        |
|                         | Joe Smith 1234<br>1234 Anystreet Court |